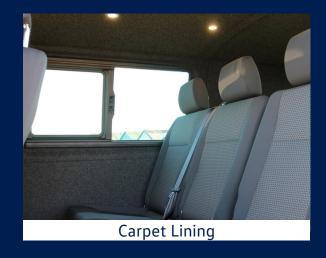

#### £8,912.50 EX VAT £10,695 INC VAT

Kit out your van to become the perfect camper with carpet lining for insulation, a fold out bed and roof bars to carry extra luggage.

Carpet Lining

Camping Bed & Box