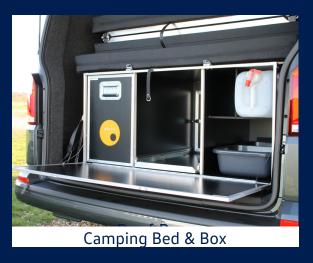

#### £8,912.50 EX VAT £10,695 INC VAT

Kit out your van to become the perfect camper with carpet lining for insulation, a fold out bed and roof bars to carry extra luggage.

Carpet Lining

Camping Bed & Box