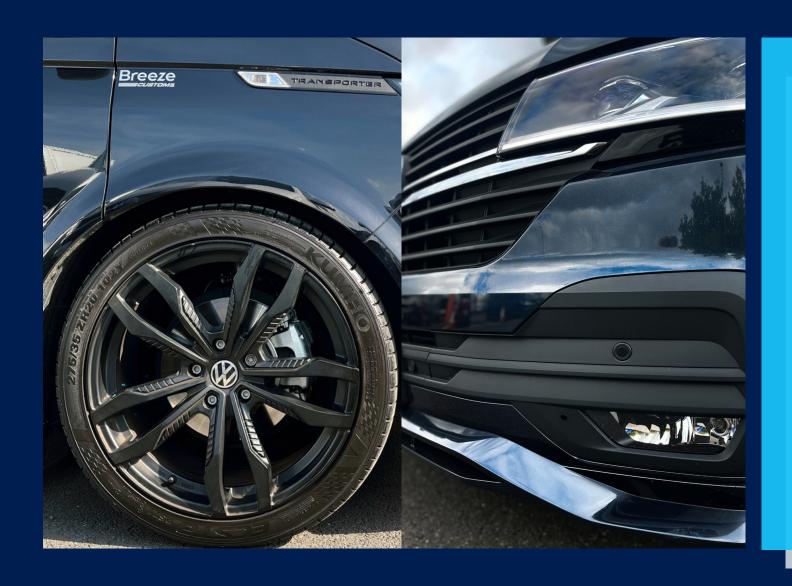

18" Alloys & Tyres

30mm Lowering Springs

Wind Deflectors

Roof Rails & Crossbars

Rear Bumper Protector

Mudflaps

Bike Rack

#### **Pack Contents**

Front ABT Splitter

Rear Spoiler

20" Alloys & Tyres

Side Bars

Coilovers