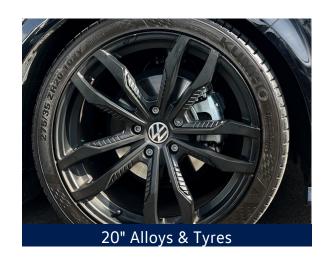

#### **Pack Contents**

Front ABT Splitter

Rear Spoiler

20" Alloys & Tyres

Side Bars

Coilovers