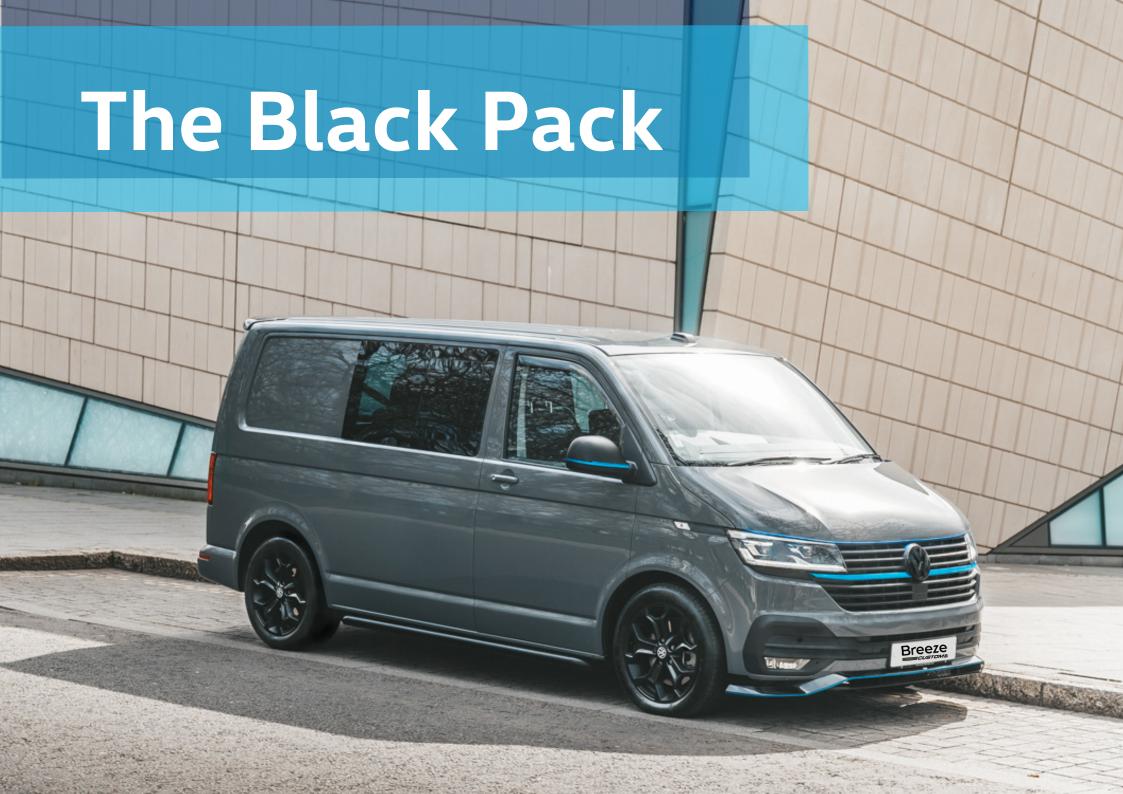

## The Black Pack

## £3,745.83 EX VAT £4,495 INC VAT

Upgrade you van with sleek 18" alloys and tyres, matt black side bars and a rear spoiler to reduce drag.

#### **Pack Contents**

Wind Deflectors

30mm Lowering Springs

18" Alloys & Tyres

Matt Black Side Bars

Rear Spoiler