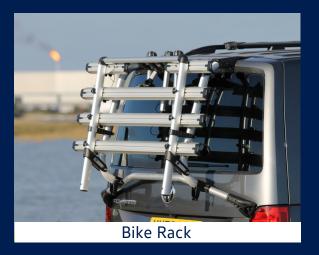

18" Alloys & Tyres

30mm Lowering Springs

Wind Deflectors

Roof Rails & Crossbars

Rear Bumper Protector

Mudflaps

Bike Rack