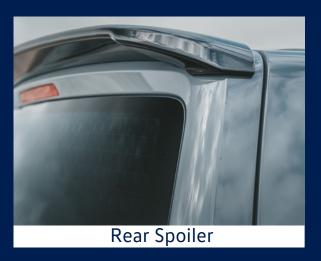

## £3,745.83 EX VAT £4,495 INC VAT

Upgrade you van with sleek 18" alloys and tyres, matt black side bars and a rear spoiler to reduce drag.

#### **Pack Contents**

Wind Deflectors

30mm Lowering Springs

18" Alloys & Tyres

Matt Black Side Bars

Rear Spoiler