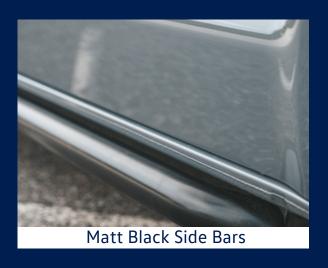

## £3,745.83 EX VAT £4,495 INC VAT

Upgrade you van with sleek 18" alloys and tyres, matt black side bars and a rear spoiler to reduce drag.

#### **Pack Contents**

Wind Deflectors

30mm Lowering Springs

18" Alloys & Tyres

Matt Black Side Bars

Rear Spoiler