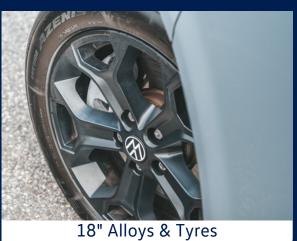

18" Alloys & Tyres

30mm Lowering Springs

Wind Deflectors

Roof Rails & Crossbars

Rear Bumper Protector

Mudflaps

Bike Rack

#### **Pack Contents**

Wind Deflectors

30mm Lowering Springs

18" Alloys & Tyres

Matt Black Side Bars

Rear Spoiler